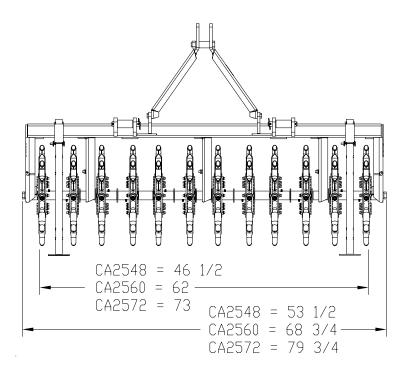

## **Core Aerators**

| CA2572 Series                           |                                                         |                                              |                                              |
|-----------------------------------------|---------------------------------------------------------|----------------------------------------------|----------------------------------------------|
| Description                             | CA2548                                                  | CA2560                                       | CA2572                                       |
| Working Width                           | 48"                                                     | 60"                                          | 72"                                          |
| Overall Width                           | 53 1/2"                                                 | 68 3/4"                                      | 79 3/4"                                      |
| Front To Back Length                    | 30 1/4"                                                 |                                              |                                              |
| Overall Height (With support stands up) | 42"                                                     |                                              |                                              |
| Weight (w/o added weight)               | 453#                                                    | 464#                                         | 480#                                         |
| Number Of Spoons                        | 64                                                      | 96                                           | 96                                           |
| Frame Construction                      | Tubing 2 1/2" x 2 1/2" x 3/16"                          |                                              |                                              |
| Spoon Material                          | 3/4" Closed case hardened Replaceable.                  |                                              |                                              |
| Spoon Spacing in forward travel         | 7"                                                      |                                              |                                              |
| Spoon Penetration                       | 4 1/2" Depending on ground conditions and added weight. |                                              |                                              |
| Gang Spacing                            | 6 1/2"                                                  | 5 1/2"                                       | 6 1/2"                                       |
| Number of Gangs                         | 8                                                       | 12                                           | 12                                           |
| Hitch                                   | Cat. 1<br>Works with Land Pride Quick Hitch.            |                                              |                                              |
| Support                                 | Four corner support stands                              |                                              |                                              |
| Weight Tank Capacity (Gallons/Weight)   | Not Available                                           | 29 gallons per tank<br>490 lbs. Total weight | 36 gallons per tank<br>600 lbs. Total weight |